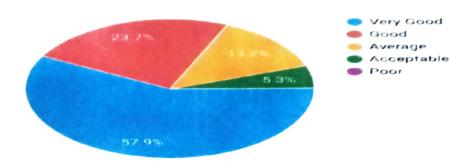

#### ALUMNI FEEDBACK FORM

[ Copy

38 responses

## Rate your stay at college in terms of teaching, learning and administration

38 responses