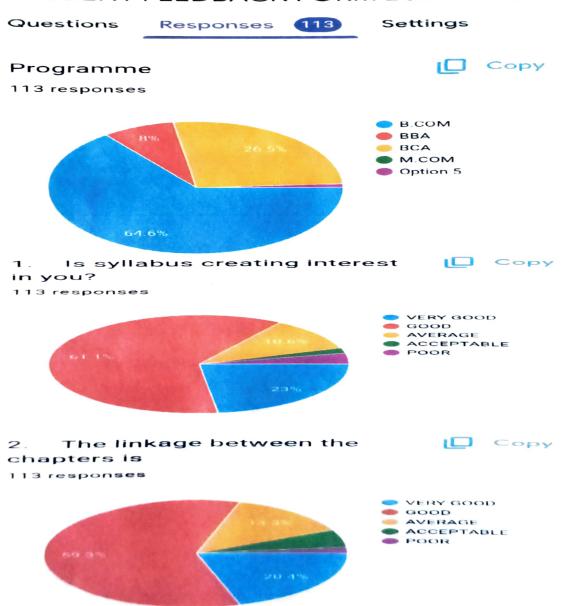

## VISHWA CHETHANA DEGREE COLLEGE

College Code:8D

## ACCREDITED BY NAAC with 'B' GRADE

#36.1st Main.4th Cross, Rajarajeshwari Layout, Hosur Road, Anekal Taluk. Bangalore District-562106 Mob:9742607366,9066544442. Ph:080-29785502

### INTERNAL QUALITY ASSURANCE CELL STUDENTS FEEDBACK ACADAMIC YEAR 2022-2023

#### STUDENT FEEDBACK FORM 2022-2023



## Did syllabus fulfill the expectations?

ID Copy

113 responses



# in daily life



113 responses



#### 5. Skill based contents





## Role of curriculum in shaping your personality

Copy

113 responses



## 7. Overall the syllabus was?

□ Сору

113 responses



## Rate the Curriculum in terms of enhancing learning capacity.

Сору

113 responses



IQAC CO-ORDINATOR

PRINCIPAL
VISHWA CHERUSCUR DEGREE COLLEGE

College Code: 8D
No 36, Rajarajeshwari Layout,
Hosur Road, Anekal-Tk, BANGALORE DIST- 562 106.





## VISHWA CHETHANA DEGREE COLLEGE

College Code:8D

#### ACCREDITED BY NAAC with 'B' GRADE

#36,1st Main,4th Cross, Rajarajeshwari Layout, Hosur Road, Anekal Taluk, Bangalore District-562106 Mob:9742607366,9066544442. Ph:080-29785502

#### INTERNAL QUALITY ASSURANCE CELL **EMP