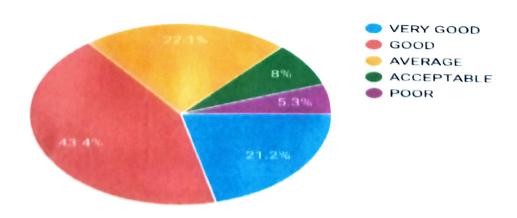

## VISHWA CHETHANA DEGREE COLLEGE

College Code:8D

## ACCREDITED BY NAAC with 'B' GRADE

#36.1st Main.4th Cross, Rajarajeshwari Layout, Hosur Road, Anekal Taluk. Bangalore District-562106 Mob:9742607366,9066544442. Ph:080-29785502

### INTERNAL QUALITY ASSURANCE CELL STUDENTS FEEDBACK ACADAMIC YEAR 2022-2023

#### STUDENT FEEDBACK FORM 2022-2023



## Did syllabus fulfill the expectations?

ID Copy

113 responses



# in daily life



113 responses



#### 5. Skill based contents





## Role of curriculum in shaping your personality

Copy

113 responses



## 7. Overall the syllabus was?

□ Сору

113 responses



## Rate the Curriculum in terms of enhancing learning capacity.

Сору

113 responses



IQAC CO-ORDINATOR

PRINCIPAL
VISHWA CHERUSCUR DEGREE COLLEGE

College Code: 8D
No 36, Rajarajeshwari Layout,
Hosur Road, Anekal-Tk, BANGALORE DIST- 562 106.





## VISHWA CHETHANA DEGREE COLLEGE

College Code:8D

#### ACCREDITED BY NAAC with 'B' GRADE

#36,1st Main,4th Cross, Rajarajeshwari Layout, Hosur Road, Anekal Taluk, Bangalore District-562106 Mob:9742607366,9066544442. Ph:080-29785502

#### INTERNAL QUALITY ASSURANCE CELL **EMPLOYEE FEEDBACK ACADAMIC YEAR 2022-2023**

#### **TEACHERS FEEDBACK FORM 2022-2023**

Questions Responses Settings Copy Name of the Teacher