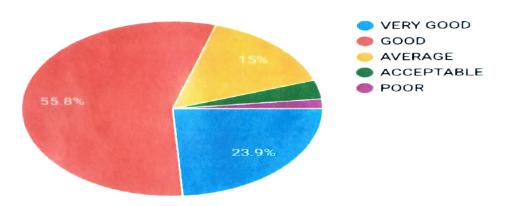

#### **TEACHERS FEEDBACK FORM 2022-2023**

Questions Responses Settings Copy Name of the Teacher 29 responses 2 2 (6.9%) 2 (6.9%) 2 (6.9  $1/(1.(18(18(18(18(18(3<math>e_1^2(18(3e_1^2(18(3e_1^2(18(3e_1^2(18(3e_1^2(18(3e_1^2)$ Chait... Kri: y... Chan... Krishn... Manik... Ra n... MBH... NIRA... Raksh... Sriniv...

Sidda...

Bhagy...

DS responses

29 responses

Teaching of the subjects has encouraged the faculty members to conduct research work

[ Copy

4. Student centered learning | Copy resources are available at college

 Institution academic calendar of events is designed and implemented in adherence to University calendar of events.

 The contents of the curriculum have been presented from simple to complex form
 responses

7. The curriculum is balanced with regard to the theoretical and practical knowledge.

8 The curriculum has the potential in developing the habit of self-learning among the students.

Copy

29 responses

 Rate the Curriculum in terms of its ability to make use of ICT resources. [ Сору

29 responses

10. Consideration of faculty members opinion during Curriculum revision

[ Сору

VERY GOOD
GOOD
AVERAGE
ACCEPTABLE
POOR

Ofreger IQAC CO-ORDINATOR

29 responses

PRINCIPAL
VISHWA CHEPRANG DEGREE COLLEGE