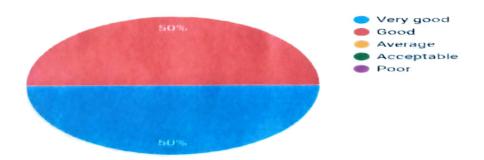

29 responses

10. Consideration of faculty members opinion during Curriculum revision

[ Сору

VERY GOOD
GOOD
AVERAGE
ACCEPTABLE
POOR

Ofreger IQAC CO-ORDINATOR

29 responses

PRINCIPAL
VISHWA CHEPRANG DEGREE COLLEGE