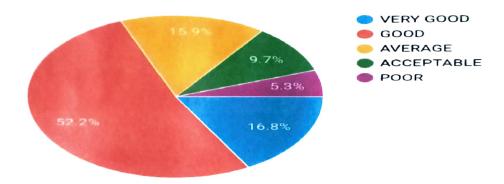

## VISHWA CHETHANA DEGREE COLLEGE

College Code:8D

## ACCREDITED BY NAAC with 'B' GRADE

#36.1st Main.4th Cross, Rajarajeshwari Layout, Hosur Road, Anekal Taluk. Bangalore District-562106 Mob:9742607366,9066544442. Ph:080-29785502

### INTERNAL QUALITY ASSURANCE CELL STUDENTS FEEDBACK ACADAMIC YEAR 2022-2023

#### STUDENT FEEDBACK FORM 2022-2023



## Did syllabus fulfill the expectations?

ID Copy

113 responses



# in daily life



113 responses



#### 5. Skill based contents





## Role of curriculum in shaping your personality

Copy

113 responses



## 7. Overall the syllabus was?

□ Сору

113 responses



## Rate the Curriculum in terms of enhancing learning capacity.

Сору

113 responses



IQAC CO-ORDINATOR

PRINCIPAL
VISHWA CHERUSCUR DEGREE COLLEGE

College Code: 8D
No 36, Rajarajeshwari Layout,
Hosur Road, Anekal-Tk, BANGALORE DIST- 562 106.





## VISHWA CHETHANA DEGREE COLLEGE

College Code:8D

#### ACCREDITED BY NAAC with 'B' GRADE

#36,1st Main,4th Cross, Rajarajeshwari Layout, Hosur Road, Anekal Taluk, Bangalore District-562106 Mob:9742607366,9066544442. Ph:080-29785502

#### INTERNAL QUALITY ASSURANCE CELL **EMPLOYEE FEEDBACK ACADAMIC YEAR 2022-2023**

#### **TEACHERS FEEDBACK FORM 2022-2023**

Questions Responses