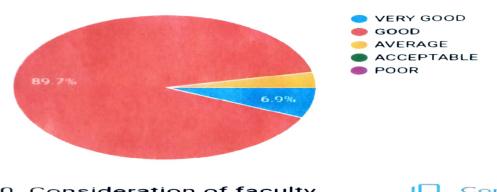

29 responses

10. Consideration of faculty members opinion during Curriculum revision

[ Сору

VERY GOOD
GOOD
AVERAGE
ACCEPTABLE
POOR

Ofreger IQAC CO-ORDINATOR

29 responses

PRINCIPAL
VISHWA CHEPRANG DEGREE COLLEGE